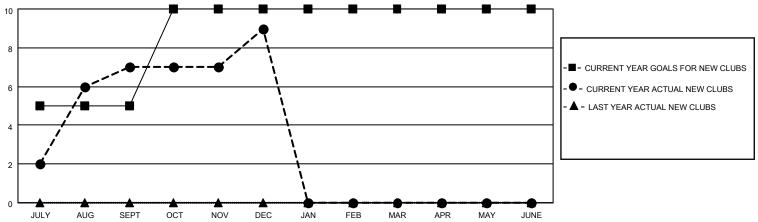

## MONTHLY MEMBERSHIP PROGRESS REPORT

LOCATION INDIA District 324 H Results as of: 12/31/2021

| Clubs                 |               |           |               | Members               |                         |                         |                                                    |
|-----------------------|---------------|-----------|---------------|-----------------------|-------------------------|-------------------------|----------------------------------------------------|
| RESULTS FOR 2021-2022 |               |           |               | RESULTS FOR 2021-2022 |                         |                         |                                                    |
| QUARTER               | NEW CLUB GOAL | NEW CLUBS | DROPPED CLUBS | QUARTER MEM           | IBER GROWTH NET<br>GOAL | MEMBER GROWTH<br>ACTUAL | DROPPED<br>MEMBERS ACTUAL<br>(including transfers) |
| JULY/AUG/SEPT         | 5             | 7         | 2             | JULY/AUG/SEPT         | 175                     | 434                     | 163                                                |
| OCT/NOV/DEC           | 5             | 2         | 1             | OCT/NOV/DEC           | 80                      | 79                      | 174                                                |
| JAN/FEB/MAR           | 0             | 0         | 0             | JAN/FEB/MAR           | 0                       | 0                       | 0                                                  |
| APR/MAY/JUNE          | 0             | 0         | 0             | APR/MAY/JUNE          | 0                       | 0                       | 0                                                  |