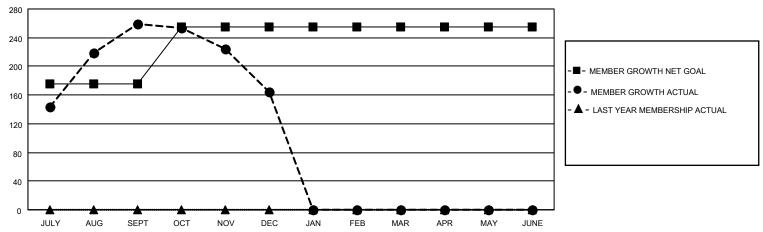

## MONTHLY MEMBERSHIP PROGRESS REPORT

LOCATION INDIA District 324 H Results as of: 12/31/2021

| Clubs                 |               |           |               | Members               |                         |                         |                                                    |
|-----------------------|---------------|-----------|---------------|-----------------------|-------------------------|-------------------------|----------------------------------------------------|
| RESULTS FOR 2021-2022 |               |           |               | RESULTS FOR 2021-2022 |                         |                         |                                                    |
| QUARTER               | NEW CLUB GOAL | NEW CLUBS | DROPPED CLUBS | QUARTER MEM           | IBER GROWTH NET<br>GOAL | MEMBER GROWTH<br>ACTUAL | DROPPED<br>MEMBERS ACTUAL<br>(including transfers) |
| JULY/AUG/SEPT         | 5             | 7         | 2             | JULY/AUG/SEPT         | 175                     | 434                     | 163                                                |
| OCT/NOV/DEC           | 5             | 2         | 1             | OCT/NOV/DEC           | 80                      | 79                      | 174                                                |
| JAN/FEB/MAR           | 0             | 0         | 0             | JAN/FEB/MAR           | 0                       | 0                       | 0                                                  |
| APR/MAY/JUNE          | 0             | 0         | 0             | APR/MAY/JUNE          | 0                       | 0                       | 0                                                  |